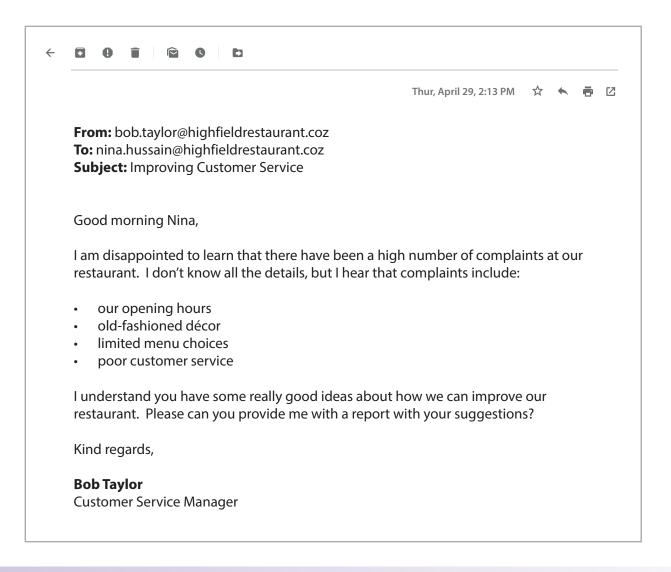

## Task 2

You are a manager at Highfield Restaurant and have received this email from the Customer Service Manager:

#### Write a **report** for Bob that includes:

- details of the complaints made by customers
- recommendations for improving the restaurant
- how the improvements could help the business grow

You should take approximately **30 minutes** to complete this task.